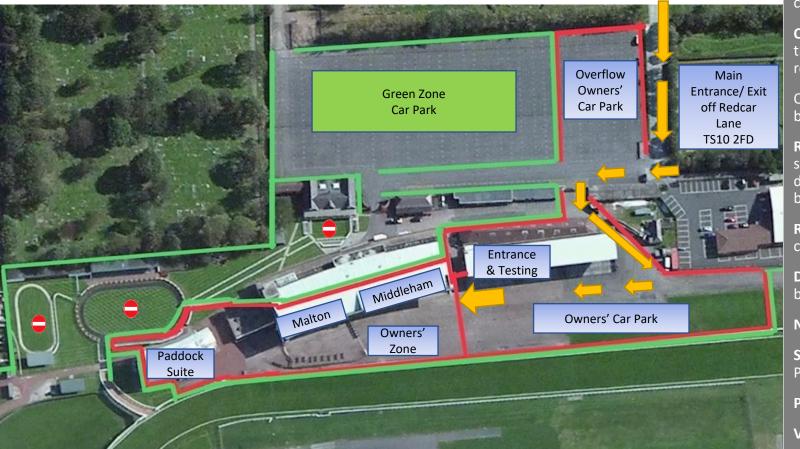

**VEHICLE PARKING**: trackside parking is available via the Main Entrance off Redcar Lane. The postcode for SatNavs is **TS10 2FD**.

**TESTING & PEDESTRIAN ENTRANCE**: From the car park proceed towards the Owners' Entrance & testing station. Once testing has been completed and accreditation received proceed into the Owners' Zone.

**OWNERS' ZONE**: the Paddock Suite Bar has views over the course, and the balconies on the first floor overlook the parade ring, track and the relocated Winners' position.

Owners can access the parade ring rails and the Winner's position has been relocated to the Parade Ring, directly opposite the Paddock Suite.

**RACE VIEWING:** Owners can view the race live from the Petch Stand steppings, from the Paddock Suite balcony, or trackside viewing area directly outside the Paddock Suite. The race can also be viewed via the big screen and TVs in the Paddock Suite, Malton & Middleham Bars.

**REFRESHMENTS:** a complimentary selection of sandwiches, hot snacks, cakes and tea/coffee are available from the Paddock Suite Bar.

**DEBRIEF AREA**: the debrief area (double barrier) is located in the area between the Paddock Suite, Zetland Bar and Parade Ring.

**NO ACCESS** allowed to the Parade Ring, Weighing Room or Stables.

**SANITISER STATIONS** are at the Owners' Entrance / Exit, and at the Paddock Suite, Malton & Middleham Bar entrances.

**PEDESTRIAN EXIT**: Exit through the one way system at the Owners' Exit.

VEHICLE EXIT: Exit the Main Entrance onto Redcar Lane.